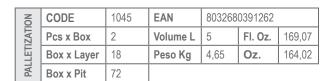

rance: Transparent white liquid pH: 7.0 +/- 0.5

Specific weight [g/ml]: 0.930 +/- 0.020

**Dermatologically Tested** 

The data given above are typical manufacturing values and not a specification.

ADDITIONAL INFORMATION

PRODUCT COMPATIBILITY

**USE & STORAGE PRECAUTIONS** 

The product is formulated for professional use only. Store in original containers. Avoid extreme temperatures. Consult safety sheet for further information on use and disposal.

**CERTIFICATIONS/** CONFORMITY

The surfactants contained in this product are biodegradable according to the criteria defined by Regulation (EC) 648/2004 and subsequent amendments.

CHEMICAL COMPOSITION

Consult safety sheet for further information on product ingredients.













Discover further informations on your smartphone.